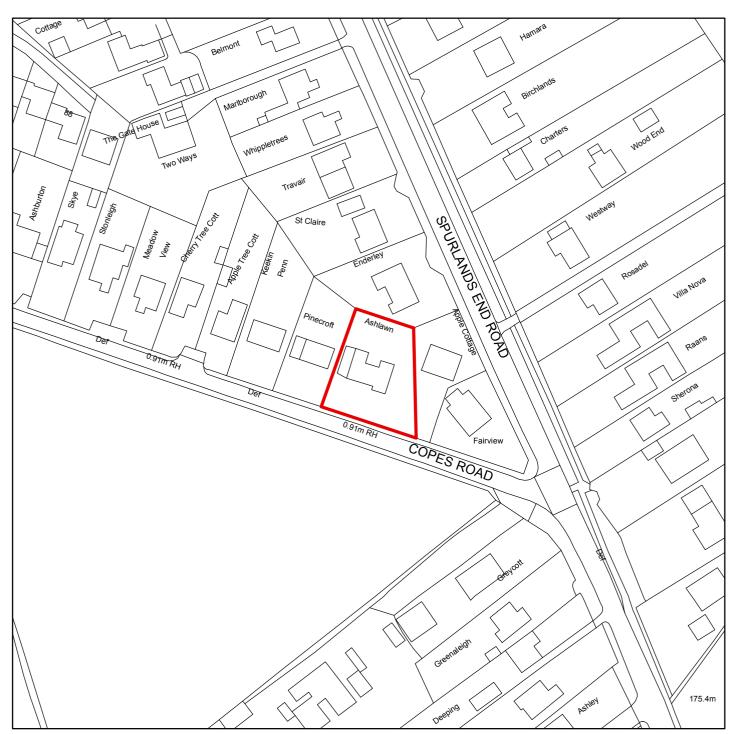

PL/19/2806/FA

CHILTERN District Council

Ashlawn, Copes Road, Great Kingshill, Buckinghamshire HP15 6JE

Scale: 1:1,250

This map is reproduced from the Ordnance Survey map with the permission of the Controller of Her Majesty's Stationery Officer  $\mathbb O$ 

Crown Copyright.

Unauthorised reproduction infringes Crown Copyright and may lead to prosecution and civil proceedings.

| Organisation | Chiltern District Council |
|--------------|---------------------------|
| Department   | Planning & Environment    |
| Comments     |                           |
| Date         |                           |
| SLA Number   | 100033578.2016            |

PL/19/3230/FA