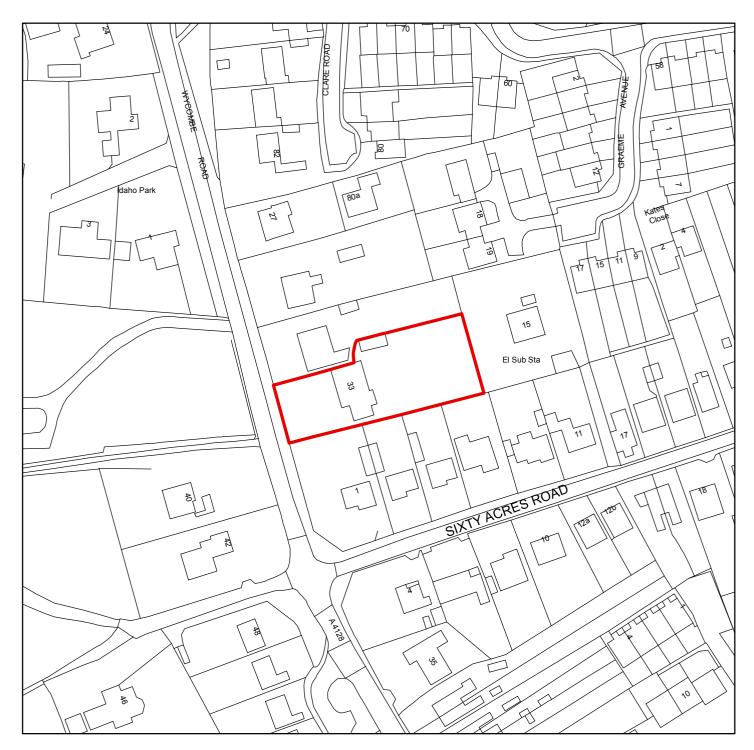

## 33 Wycombe Road, Prestwood, Buckinghamshire HP16 0NZ

Scale: 1:1,250

This map is reproduced from the Ordnance Survey map with the permission of the Controller of Her Majesty's Stationery Officer  $\mathbb C$ 

Crown Copyright.

Unauthorised reproduction infringes Crown Copyright and may lead to prosecution and civil proceedings.

| Organisation | Chiltern District Council |
|--------------|---------------------------|
| Department   | Planning & Environment    |
| Comments     |                           |
| Date         |                           |
| SLA Number   | 100033578.2016            |