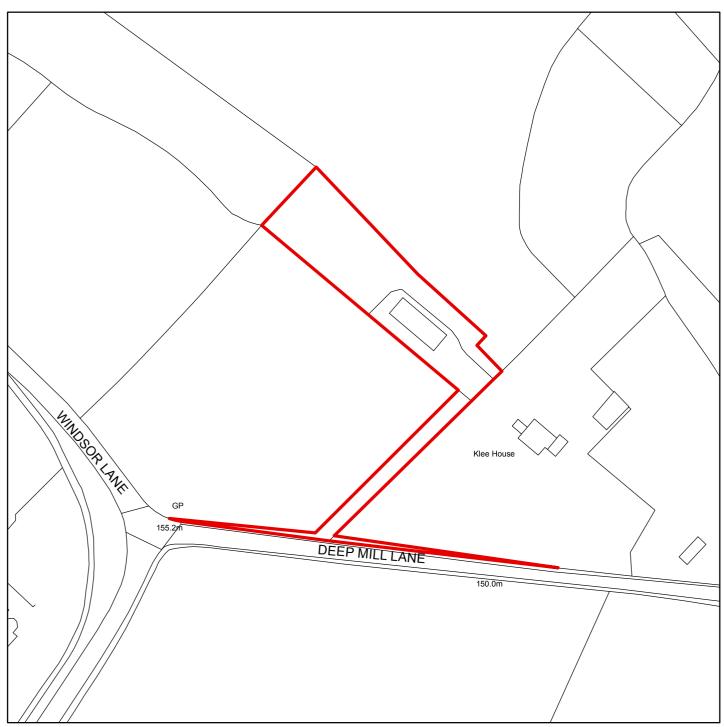

Klee House, Deep Mill Lane, Little Kingshill, Buckinghamshire HP16 0DJ

Scale: 1:1,250

This map is reproduced from the Ordnance Survey map with the permission of the Controller of Her Majesty's Stationery Officer  $\mathbb C$ 

## Crown Copyright.

Unauthorised reproduction infringes Crown Copyright and may lead to prosecution and civil proceedings.

| Organisation | Chiltern District Council |
|--------------|---------------------------|
| Department   | Planning & Environment    |
| Comments     |                           |
| Date         |                           |
| SLA Number   | 100033578.2016            |